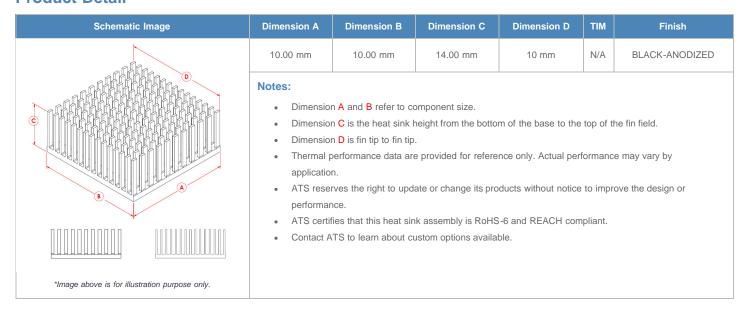

**

| AIR VELOCITY       |               | @200 LFM<br>1.0 M/S | @300 LFM<br>1.5 M/S | @400 LFM<br>2.0 M/S | @500 LFM<br>2.5 M/S | @600 LFM<br>3.0 M/S | @700 LFM<br>3.5 M/S | @800 LFM<br>4.0 M/S |
|--------------------|---------------|---------------------|---------------------|---------------------|---------------------|---------------------|---------------------|---------------------|
| THERMAL RESISTANCE | Unducted Flow | 24.28 °C/W          | 20.1 °C/W           | 17.7 °C/W           | 16 °C/W             | 14.7 °C/W           | 13.7 °C/W           | 12.9 °C/W           |
|                    | Ducted Flow   | 17.9                | 15.2                | 13.5                | 12.3                | 11.4                | 10.7                | 10.1                |

## **Product Detail**